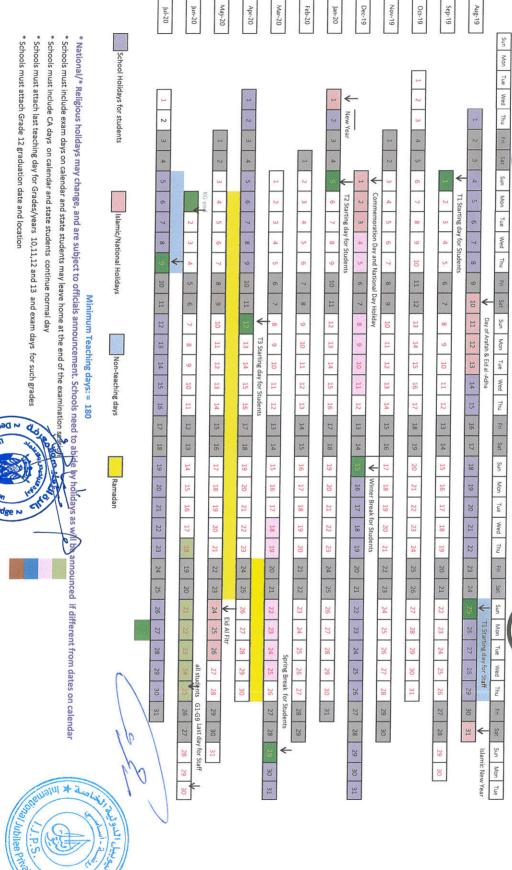

## بأن التزم التزاماً تاماً بما يلى:

- التأكد من مطابقة جميع المواعيد المحددة في التقويم المدرسي بالتقويم المعتمد من دائرة التعليم والمعرفة، وعلى أن تبلغ أيام التدريس (185) للمداس الوزارية، (180 185) للمدارس الاجنبية كحد أدنى، وفي حال أن التقويم المدرسي المرسل لم يكن مطابقاً للتقويم المعتمد من الدائرة فستقوم المدرسة بإعادة إرساله للمسؤول المختص للحصول على الاعتماد النهائي.
- 2. توقيعَ مدير المدرسة على التقويم المدرسي، وختمه بختم المدرسة في موعد أقصاه 11 يونيـو 2019، وفي حال عدم إلتزام المدرسة بإرسال التقويم المدرسي في الوقت المذكور أعلاه، فلن يتم مراجعة واعتماد التقويم المدرسي الخاص بنا.
- 3. أنه بعد اعتماد المسؤول المختص على التقويم المدرسي للمدرسة لن يتم أي تعديل من إضافة/ حذف إلا بعد أخذ موافقة دائرة التعليم والمعرفة.
- 4. تعطيل الدراسة في أيام العطلات الرسمية، وأنه لن يتم تعطيـل الدراسـة فـي غيرهـا إلا بعـد موافقـة مُسبقة مـن دائـرة التعليم والمعرفة.
- 5. مواعيد إجازتي الشتاء والربيع وإجازات منتصف الفصل وفقاً لما هو معتمد من دائرة التعليم والمعرفة. للطلبة وفقاً لما هو محدد في النموذج المعتمد من دائرة التعليم والمعرفة.
- 6. مواعيد ومدة العطلات والإجازات التي تعلنها حكومة دولة الامارات العربية المتحدة بخصوص إجازة اليوم الوطني وعيدي الفطر
  والأضحى، وغيرها من الإجازات. وعدم إبلاغ أولياء الأمور بها وتطبيقها إلا بعد الإعلان عنها من قبل حكومة دولة الامارات العربية
  المتحدة.
  - 7. وجود أحد أو عدد من أفراد الهيئة الإدارية بالمدرسة طوال فترة العطلة الصيفية وإجازة الشتاء وإجازة الربيع.
- المواعيد التي تم تحديدها لبداية العام الدراسي ونهايته للطلبة في التقويم المدرسي للمدارس المطبقة لمنهاج وزارة
  التربية والتعليم، وبما لا يتعدى الأسبوع الواحد للمدارس الأجنبية قبل التاريخ المدرج في النموذج المعتمد.
- و. إطلاع أولياء الأمور على التقويم المدرسي للعام الدراسي القادم 2020 2019م بعد اعتماده من دائرة التعليم والمعرفة على قنوات التواصل مع أولياء الأمور.
  - 10. رفع (تحميل) التقويم المدرسي على موقع المدرسة الإلكتروني.
- 11. تحديد مواعيد الامتحانات المدرسية (المدارس الأجنبية فقط) في التقويم المدرسي يتضمن أيام الامتحانات التي يغادر فيها الطلبة المدرسة إلى بيوتهم بعد تأديتهم الامتحان، وأيام الامتحانات التي يستمر الطلبة في دوامهم بالمدرسة بعد تأديتهم الامتحان، وذلك لجميع المواد والصفوف. وفق الألوان المشار إليها في نموذج التقويم المعتمد.

| أمريكي والدولي. | للمناهج البريطاني والأ | الصفوف (10،11،12) | آخر یوم دوام طلاب | 12. تحدید ا |
|-----------------|------------------------|-------------------|-------------------|-------------|
|-----------------|------------------------|-------------------|-------------------|-------------|

| 102019/     | /      | تحديد مكان وزمان حفل تخريج طلبة الصف الثاني عشر، والذي سيتم في يوم: تاريخ:                                       | .13 |
|-------------|--------|------------------------------------------------------------------------------------------------------------------|-----|
| هم التكاليف | أمـورد | في المكان: <u>لدينو جد مرحلة الثاكرا عسر</u> وأن المدرسة لـن تُحمـل الطلبـة وأوليـاء المالية الخاصة بحفل التخرج. |     |